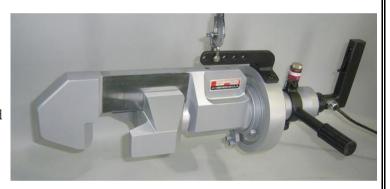

## **Snap Breaker SBH-2**

## **Features**

O Maximum breakable cross-section:

FC200: φ 54mm FCD450: φ 54mm

O This machine has high breaking power and mobile operability, and suitable to medium size applications