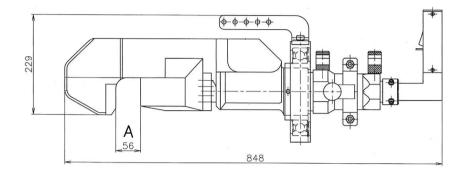

## Specifications

| Model | Full Length | Weight | Cylinder Output | Clearance (A) |
|-------|-------------|--------|-----------------|---------------|
|       | mm          | kg     | kN              | mm            |
| SBH-2 | 848         | 59     | 225             | 56            |