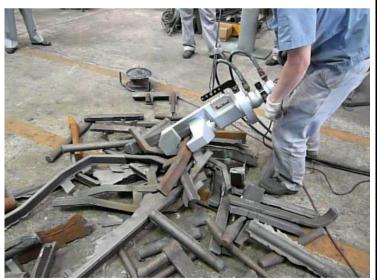

## **Applications**

Snap Breaker is developped to break down lengthy runners into small pieces so that furnace can melt these efficiently.

By using this Snap Breaker, you can offload heavy labor, noise, and ineffectiveness of grinding and gas cutting.