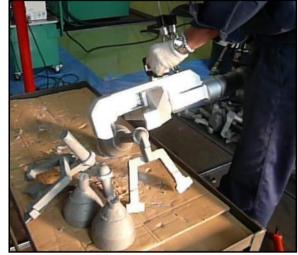

## **Applications**

Snap Breaker is developped to break down lengthy runners into small pieces so that furnace can melt these efficiently. By using this Snap Breaker, you can offload heavy labor, noise, and ineffectiveness of grinding and gas cutting.

## **Features**

O Maximum breakable cross-section: FC200:  $\phi$  55mm FCD450: φ 48mm

O This machines is developed by customers demand for medium size of Snap Breaker between SBH-1 and SBH-2.