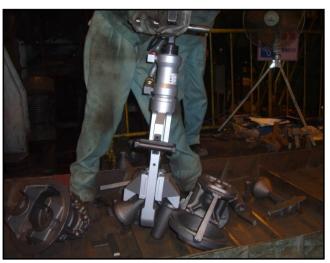

## **Applications**

Snap Breaker is developped to break down lengthy runners into small pieces so that furnace can melt these efficiently. By using this Snap Breaker, you can offload heavy labor, noise, and ineffectiveness of grinding and gas cutting.

## **Features**

O Maximum breakable cross-section: FC200:  $\phi$  55mm FCD450: φ 48mm

O This machines is developed by customers demand for medium size of Snap Breaker between SBH-1 and SBH-2.