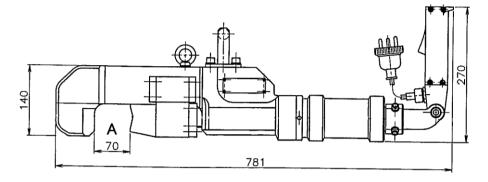

## **Specifications**

| Model  | Full Length | Weight | Cylinder Output | Clearance (A) |
|--------|-------------|--------|-----------------|---------------|
|        | mm          | kg     | kN              | mm            |
| SBH-1L | 781         | 38     | 185             | 70            |