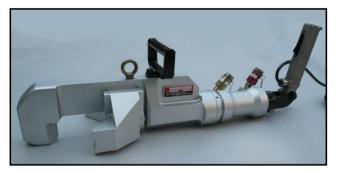

## **Snap Breaker SBH-1L**

## **Applications**

Snap Breaker is developped to break down lengthy runners into small pieces so that furnace can melt these efficiently. By using this Snap Breaker, you can offload heavy labor, noise, and ineffectiveness of grinding and gas cutting.