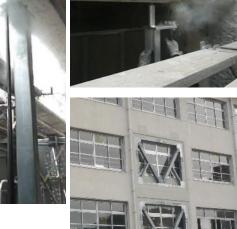

[Drilling]

\* When the standard model is not high enough, it can be extended with an extension stay.

| Model                                                   | Height       | Wedth | Length | Cylinder Stroke | Weight                               | Specified Rod       | Referential Drill Ability |
|---------------------------------------------------------|--------------|-------|--------|-----------------|--------------------------------------|---------------------|---------------------------|
| UDH-62                                                  | 1500-2000mm  | 350mm | 600mm  | 450mm           | 98kg                                 | 22HS-0.6m or longer | 20 seconds for            |
|                                                         | Slide: 500mm |       |        |                 | Vary depending on the extension stay |                     | $\phi$ 22–220mm hole      |
| * Mounting drill can be selected from TV-16. TV-62 etc. |              |       |        |                 |                                      |                     |                           |