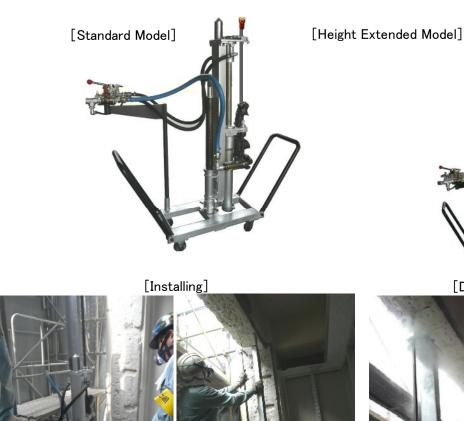

## **Upward Drill UDH**

This Machine was developed to drill upward for construction work such as antisemitic reinforcement.

## <Features>

- Since machine drills after installed, it is fast and the work efficiency increase.
- Since it doesn't require manpower after installed, it helps prevent vibration disease and silicosis.
- No more heavy duty of upward drilling by hand.
- · Easily moves with casters, installation is easy, and it can dill precisely without complex operation or high skill.

[Drilling]

\* When the standard model is not high enough, it can be extended with an extension stay.

| Model                                                   | Height       | Wedth | Length | Cylinder Stroke | Weight                               | Specified Rod       | Referential Drill Ability |
|---------------------------------------------------------|--------------|-------|--------|-----------------|--------------------------------------|---------------------|---------------------------|
| UDH-62                                                  | 1500-2000mm  | 350mm | 600mm  | 450mm           | 98kg                                 | 22HS-0.6m or longer | 20 seconds for            |
|                                                         | Slide: 500mm |       |        |                 | Vary depending on the extension stay |                     | $\phi$ 22–220mm hole      |
| * Mounting drill can be selected from TV-16. TV-62 etc. |              |       |        |                 |                                      |                     |                           |