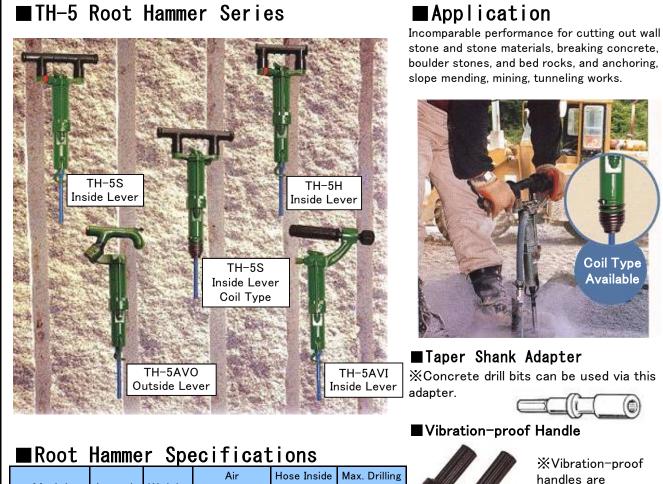

## **TH-5 Root Hammer**

| Model     | Length | Weight | Air<br>Consumption      | Hose Inside<br>Diameter | Max. Drilling<br>Diameter | handles are<br>attachable to TH-5H.                                                                                                                                                                                                                                                                                                                                                                                                                                                                                                                                                                                                                                                                                                                                                                                                                                                                                                                                                                                                                                                                                                                                                                                                                                                                                                                                                                                                                                                                                                                                                                                                                                                                                                                                                                                                                                                                                                                                                                                                                                                                                            |
|-----------|--------|--------|-------------------------|-------------------------|---------------------------|--------------------------------------------------------------------------------------------------------------------------------------------------------------------------------------------------------------------------------------------------------------------------------------------------------------------------------------------------------------------------------------------------------------------------------------------------------------------------------------------------------------------------------------------------------------------------------------------------------------------------------------------------------------------------------------------------------------------------------------------------------------------------------------------------------------------------------------------------------------------------------------------------------------------------------------------------------------------------------------------------------------------------------------------------------------------------------------------------------------------------------------------------------------------------------------------------------------------------------------------------------------------------------------------------------------------------------------------------------------------------------------------------------------------------------------------------------------------------------------------------------------------------------------------------------------------------------------------------------------------------------------------------------------------------------------------------------------------------------------------------------------------------------------------------------------------------------------------------------------------------------------------------------------------------------------------------------------------------------------------------------------------------------------------------------------------------------------------------------------------------------|
| TH-5S     | 424mm  | 5.8kg  | 0.85m <sup>3</sup> /min | 13mm                    | 40mm                      |                                                                                                                                                                                                                                                                                                                                                                                                                                                                                                                                                                                                                                                                                                                                                                                                                                                                                                                                                                                                                                                                                                                                                                                                                                                                                                                                                                                                                                                                                                                                                                                                                                                                                                                                                                                                                                                                                                                                                                                                                                                                                                                                |
| TH-5H     | 424mm  | 5.8kg  | 0.85m <sup>3</sup> /min | 13mm                    | 40mm                      | ■Chemical Anchor Attachment                                                                                                                                                                                                                                                                                                                                                                                                                                                                                                                                                                                                                                                                                                                                                                                                                                                                                                                                                                                                                                                                                                                                                                                                                                                                                                                                                                                                                                                                                                                                                                                                                                                                                                                                                                                                                                                                                                                                                                                                                                                                                                    |
| TH-5AVO   | 437mm  | 6.0kg  | 0.85m <sup>3</sup> /min | 13mm                    | 10                        | XVairus size of<br>chemical anchors can<br>be screwed via this                                                                                                                                                                                                                                                                                                                                                                                                                                                                                                                                                                                                                                                                                                                                                                                                                                                                                                                                                                                                                                                                                                                                                                                                                                                                                                                                                                                                                                                                                                                                                                                                                                                                                                                                                                                                                                                                                                                                                                                                                                                                 |
| TH-5AVI   | 458mm  | 7.3kg  | 0.85m <sup>3</sup> /min | 13mm                    | 40mm                      |                                                                                                                                                                                                                                                                                                                                                                                                                                                                                                                                                                                                                                                                                                                                                                                                                                                                                                                                                                                                                                                                                                                                                                                                                                                                                                                                                                                                                                                                                                                                                                                                                                                                                                                                                                                                                                                                                                                                                                                                                                                                                                                                |
| TH-5S(H)C | 424mm  | 5.8kg  | 0.85m <sup>3</sup> /min | 13mm                    | 40                        | attachement attached state of the second state |